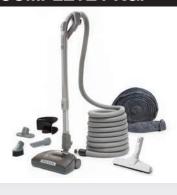

### **Beam Cleaning Kits on Sale!**

Includes 30' 1 3/8" diameter crushproof air hose with curved wand, combination floor & rug tool, chrome telescopic wand, and standard tool set (including tool caddy, crevice tool, round dusting brush, upholstery tool with slide-on brush), & hose.

#### Beam Electric Package

- This electric cleaning kit is perfect for homes with both carpet and bare floors, as it includes an electric powerhead for carpet cleaning, and a floor brush to clean hardwood, ceramic and other bare floors.
- Includes the Beam Electric Power Brush with switch, 30' 110/24V, Crushproof Hose with 3-way switch and Progression Handle, chrome wands, standard tool set, 9" wall & floor brush & hose rack.