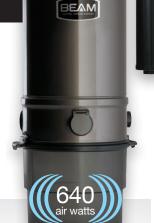

#### Model 200A Central Vacuum System Package

- 500 Air Watts of Power
- Self-Cleaning Filter

Special Edition

· Great Compact Unit