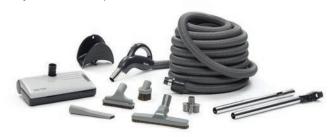

### **Beam Cleaning Kits on Sale!**

Includes 30' 1 3/8" diameter crushproof air hose with curved wand, combination floor & rug tool, chrome telescopic wand, and standard tool set (including tool caddy, crevice tool, round dusting brush, upholstery tool with slide-on brush), & hose.

#### Beam Electric Package

- This electric cleaning kit is perfect for homes with both carpet and bare floors, as it includes an electric powerhead for carpet cleaning, and a floor brush to clean hardwood, ceramic and other bare floors.
- Includes the Beam Electric Power Brush with switch, 30' 110/24V, Crushproof Hose with 3-way switch and Progression Handle, chrome wands, standard tool set, 9" wall & floor brush & hose rack.