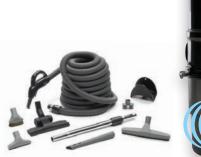

### **Beam Cleaning Kits on Sale!**

Includes 30' 1 3/8" diameter crushproof air hose with curved wand, combination floor & rug tool, chrome telescopic wand, and standard tool set (including tool caddy, crevice tool, round dusting brush, upholstery tool with slide-on brush), & hose.

#### Beam Electric Package

- This electric cleaning kit is perfect for homes with both carpet and bare floors, as it includes an electric powerhead for carpet cleaning, and a floor brush to clean hardwood, ceramic and other bare floors.
- Includes the Beam Electric Power Brush with switch, 30' 110/24V, Crushproof Hose with 3-way switch and Progression Handle, chrome wands, standard tool set, 9" wall & floor brush & hose rack.