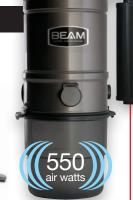

### Model 325A Central Vacuum System Package

550 Air Watts of PowerSelf-Cleaning Filter

Compact Design

COMPLETE PKG.

Model 398A Central Vacuum System Package

- Beam's Best Package!
- Rated for larger homes
- Quiet Pak™ Sound Insulation