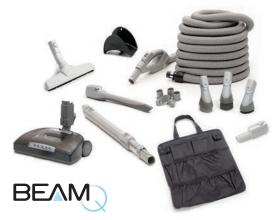

#### X-Treme Beam Q Electric Package

Includes 30' 110/24V, crushproof hose with Ultra Handle and new telescopic wand. Premier tools with lights including utility brush, dusting brush, gentle brush. Also includes floor brush, crevice tool, wand storage caddy, cloth tool caddy, round tool adapter and hose rack for wall mounting the hose.